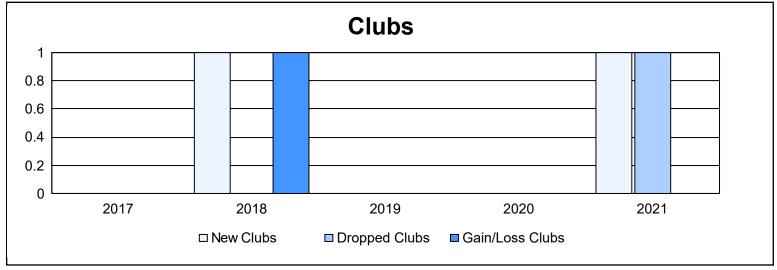

District 1 CN As of June 2021 Cumulative

| Year      | New<br>Clubs | Dropped<br>Clubs | Gain/<br>Loss<br>Clubs | New<br>Members | Charter<br>Members | Reinstate<br>Members | Transfer<br>Members | Total<br>Member<br>Added | Total<br>Members<br>Dropped | Gain/<br>Loss<br>Members |
|-----------|--------------|------------------|------------------------|----------------|--------------------|----------------------|---------------------|--------------------------|-----------------------------|--------------------------|
| 2016-2017 | 0            | 0                | 0                      | 46             | 0                  | 1                    | 6                   | 53                       | 94                          | -41                      |
| 2017-2018 | 1            | 0                | 1                      | 74             | 37                 | 4                    | 2                   | 117                      | 81                          | 36                       |
| 2018-2019 | 0            | 0                | 0                      | 96             | 0                  | 1                    | 0                   | 97                       | 68                          | 29                       |
| 2019-2020 | 0            | 0                | 0                      | 68             | 0                  | 5                    | 10                  | 83                       | 88                          | -5                       |
| 2020-2021 | 1            | 1                | 0                      | 94             | 30                 | 5                    | 0                   | 129                      | 115                         | 14                       |
| Average   | 0            | 0                | 0                      | 76             | 13                 | 3                    | 4                   | 96                       | 89                          | 7                        |