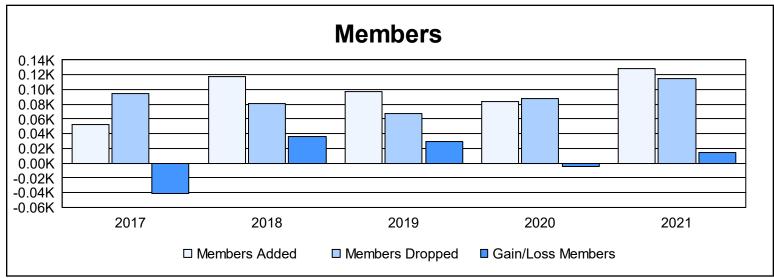

District 1 CN As of June 2021 Cumulative

| Year      | New<br>Clubs | Dropped<br>Clubs | Gain/<br>Loss<br>Clubs | New<br>Members | Charter<br>Members | Reinstate<br>Members | Transfer<br>Members | Total<br>Member<br>Added | Total<br>Members<br>Dropped | Gain/<br>Loss<br>Members |
|-----------|--------------|------------------|------------------------|----------------|--------------------|----------------------|---------------------|--------------------------|-----------------------------|--------------------------|
| 2016-2017 | 0            | 0                | 0                      | 46             | 0                  | 1                    | 6                   | 53                       | 94                          | -41                      |
| 2017-2018 | 1            | 0                | 1                      | 74             | 37                 | 4                    | 2                   | 117                      | 81                          | 36                       |
| 2018-2019 | 0            | 0                | 0                      | 96             | 0                  | 1                    | 0                   | 97                       | 68                          | 29                       |
| 2019-2020 | 0            | 0                | 0                      | 68             | 0                  | 5                    | 10                  | 83                       | 88                          | -5                       |
| 2020-2021 | 1            | 1                | 0                      | 94             | 30                 | 5                    | 0                   | 129                      | 115                         | 14                       |
| Average   | 0            | 0                | 0                      | 76             | 13                 | 3                    | 4                   | 96                       | 89                          | 7                        |